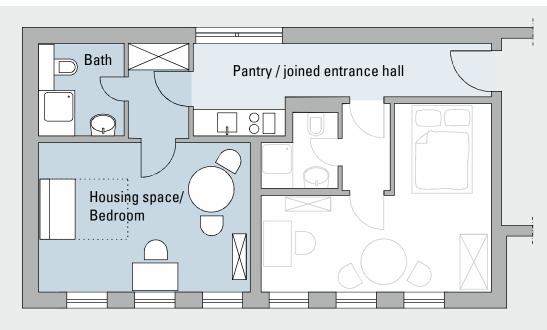

## **Guesthouse of the Max Planck Institute for Infection Biology**

**Apartment 1** (21,4 m<sup>2</sup>)

New building, basement

**Apartment 4** (22,0 m<sup>2</sup>)

New building, raised ground floor

There is a separate entrance door to each ensuite apartment.. The sleeping areas are furnished with beds, 140 cm wide. These beds cannot be separated into two single beds. Radio clock, TV, WLAN (internet) and telephone are available.

Apartments 1 and 2 as well as apartments 4 and 5 are connected through a corridor, furnished with a small kitchen to be shared by both apartments. The corridor can be entered from the main staircase.

Cleaning services are performed twice a week (Tuesday and Friday). You will be provided with bedding and towels upon your arrival. For a rental period exceeding 6 nights the additional change of bedding and/or towels can be requested against charges.

## **Guesthouse of the Max Planck Institute for Infection Biology**

**Apartment 2** (23,5 m<sup>2</sup>)

New building, basement

**Apartment 5** (24,3 m<sup>2</sup>)

New building, raised ground floor

There is a separate entrance door to each ensuite apartment. The sleeping areas are furnished with beds, 140 cm wide. These beds cannot be separated into two single beds. Radio clock, TV, WLAN (internet) and telephone are available.