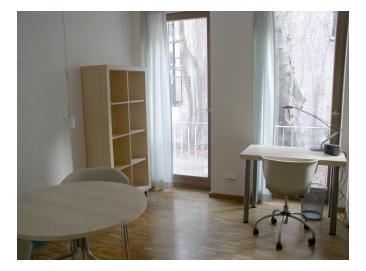

## **Guesthouse of the Max Planck Institute for Infection Biology**

**Apartment 1** (21,4 m<sup>2</sup>)

New building, basement

**Apartment 4** (22,0 m<sup>2</sup>)

New building, raised ground floor

There is a separate entrance door to each ensuite apartment.. The sleeping areas are furnished with beds, 140 cm wide. These beds cannot be separated into two single beds. Radio clock, TV, WLAN (internet) and telephone are available.

## **Guesthouse of the Max Planck Institute for Infection Biology**

**Apartment 2** (23,5 m<sup>2</sup>)

New building, basement

**Apartment 5** (24,3 m<sup>2</sup>)

New building, raised ground floor

There is a separate entrance door to each ensuite apartment. The sleeping areas are furnished with beds, 140 cm wide. These beds cannot be separated into two single beds. Radio clock, TV, WLAN (internet) and telephone are available.