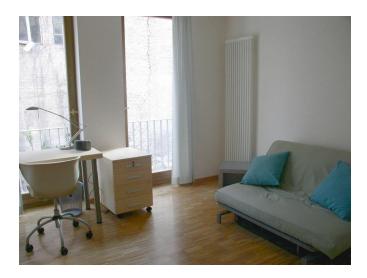

## **Guesthouse of the Max Planck Institute for Infection Biology**

**Apartment 1** (21,4 m<sup>2</sup>)

New building, basement

**Apartment 4** (22,0 m<sup>2</sup>)

New building, raised ground floor

There is a separate entrance door to each ensuite apartment.. The sleeping areas are furnished with beds, 140 cm wide. These beds cannot be separated into two single beds. Radio clock, TV, WLAN (internet) and telephone are available.

## **Guesthouse of the Max Planck Institute for Infection Biology**

**Apartment 2** (23,5 m<sup>2</sup>)

New building, basement

**Apartment 5** (24,3 m<sup>2</sup>)

New building, raised ground floor

There is a separate entrance door to each ensuite apartment. The sleeping areas are furnished with beds, 140 cm wide. These beds cannot be separated into two single beds. Radio clock, TV, WLAN (internet) and telephone are available.