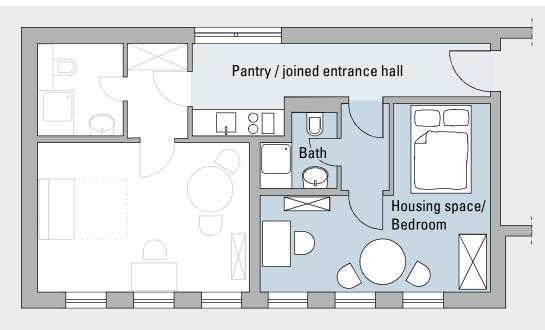

## **Guesthouse of the Max Planck Institute for Infection Biology**

**Apartment 1** (21,4 m<sup>2</sup>)

New building, basement

**Apartment 4** (22,0 m<sup>2</sup>)

New building, raised ground floor

There is a separate entrance door to each ensuite apartment.. The sleeping areas are furnished with beds, 140 cm wide. These beds cannot be separated into two single beds. Radio clock, TV, WLAN (internet) and telephone are available.

Apartments 1 and 2 as well as apartments 4 and 5 are connected through a corridor, furnished with a small kitchen to be shared by both apartments. The corridor can be entered from the main staircase.

Cleaning services are performed twice a week (Tuesday and Friday). You will be provided with bedding and towels upon your arrival. For a rental period exceeding 6 nights the additional change of bedding and/or towels can be requested against charges.

## **Guesthouse of the Max Planck Institute for Infection Biology**

**Apartment 2** (23,5 m<sup>2</sup>)

New building, basement

**Apartment 5** (24,3 m<sup>2</sup>)

New building, raised ground floor

There is a separate entrance door to each ensuite apartment. The sleeping areas are furnished with beds, 140 cm wide. These beds cannot be separated into two single beds. Radio clock, TV, WLAN (internet) and telephone are available.