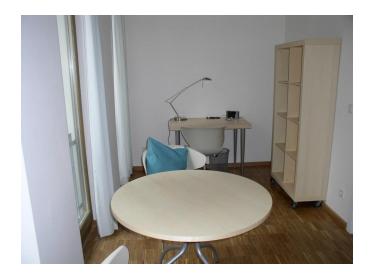

## **Guesthouse of the Max Planck Institute for Infection Biology**

**Apartment 1** (21,4 m<sup>2</sup>)

New building, basement

**Apartment 4** (22,0 m<sup>2</sup>)

New building, raised ground floor

There is a separate entrance door to each ensuite apartment.. The sleeping areas are furnished with beds, 140 cm wide. These beds cannot be separated into two single beds. Radio clock, TV, WLAN (internet) and telephone are available.

## **Guesthouse of the Max Planck Institute for Infection Biology**

**Apartment 2** (23,5 m<sup>2</sup>)

New building, basement

**Apartment 5** (24,3 m<sup>2</sup>)

New building, raised ground floor

There is a separate entrance door to each ensuite apartment. The sleeping areas are furnished with beds, 140 cm wide. These beds cannot be separated into two single beds. Radio clock, TV, WLAN (internet) and telephone are available.