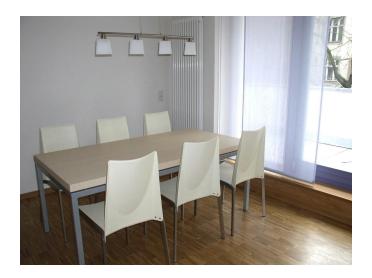

## **Special feature**

The living room is furnished with a table and six chairs and is separated from the bedroom. Therefore it can be used as a meeting room which is then connected to the kitchen and the bathroom.