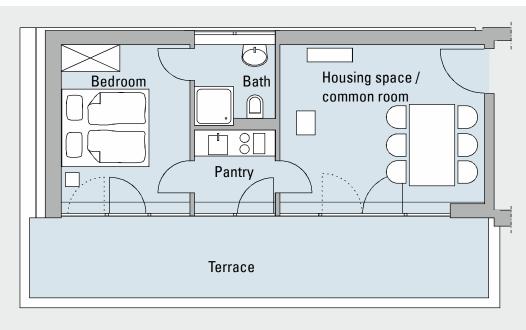

## **Guesthouse of the Max Planck Institute for Infection Biology**

**Apartment 7** (46,6 m<sup>2</sup>) New building, loft incl. terrace

The ensuite apartment has a living room, a fully equipped kitchen and a separate bedroom. The bed in the apartment is 160 cm wide. It cannot be separated in two singlebeds. Radio clock, TV, WLAN (internet) and telephone are available.

## **Special feature**

The living room is furnished with a table and six chairs and is separated from the bedroom. Therefore it can be used as a meeting room which is then connected to the kitchen and the bathroom.