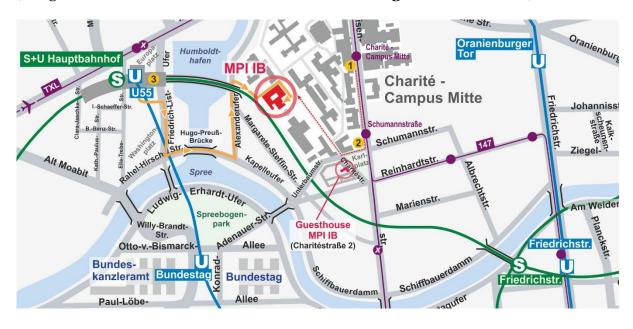

### Address / Map

#### **MPIIB Reception**

Max Planck Institute for Infection Biology Guest House

Charitéplatz 1 10117 Berlin, Germany

#### **Guest House**

Max Planck Institute for Infection Biology Guest House

Charitéstraße 2 10117 Berlin, Germany

(The guest house address can also be used as an official **registration address**)