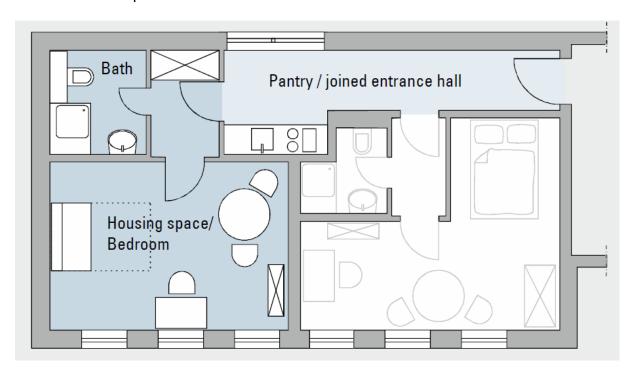

# **Apartment 2**

23.5 m<sup>2</sup>- New building, basement

- Shared kitchenette, living space/bedroom
- Sofa bed 140 x 200 cm

32.9 m<sup>2</sup> - Period building, ground floor

- Living space with kitchenette and separate bedroom
- Bed 160 x 200 cm

### **Apartment 4**

22.0 m<sup>2</sup> - New building, raised ground floor

- Shared kitchenette, living space/bedroom
- Bed 140 x 200 cm

24.3 m<sup>2</sup> - New building, raised ground floor

- Shared kitchenette, living space/bedroom
- Sofa bed 140 x 200 cm