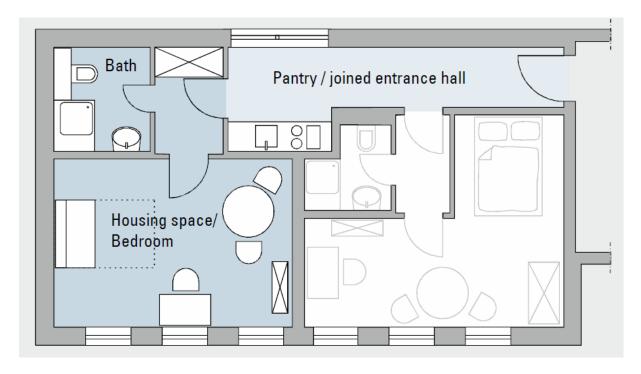

### **Apartment 4**

22.0 m<sup>2</sup> - New building, raised ground floor

- Shared kitchenette, living space/bedroom
- Bed 140 x 200 cm

24.3 m<sup>2</sup> - New building, raised ground floor

- Shared kitchenette, living space/bedroom
- Sofa bed 140 x 200 cm