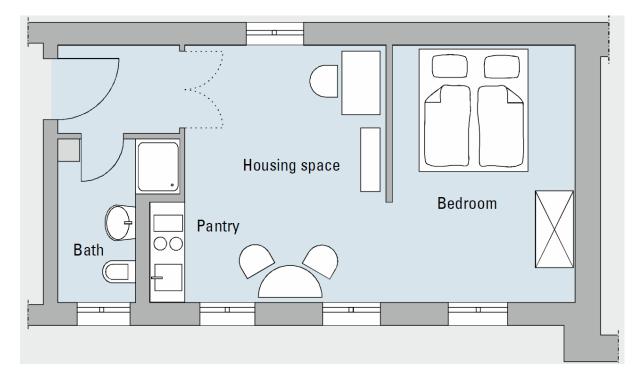

### **Apartment 6**

31.3 m<sup>2</sup> - Period building, top floor

- Living space with kitchenette and separate bedroom
- Bed 160 x 200 cm

46.6 m<sup>2</sup> - New building, attic housing including terrace

- Separate kitchen in the entrance, bedroom and living space and common room.
- Bed 160 x 200 cm

The common room is furnished with a table and six chairs and can be completely separated from the bedroom. Kitchen and bathroom are then connected to the common room, which can also be used separately as a meeting and recreation room.