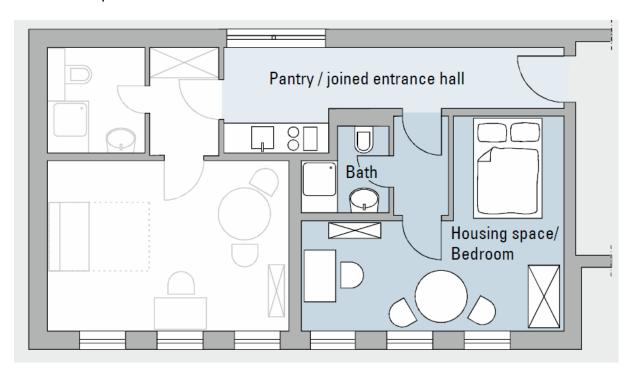

 $21.4 \text{ m}^2$  - New building, basement

- Shared kitchenette, living space/bedroom
- Bed 140 x 200 cm

# **Apartment 2**

23.5 m<sup>2</sup>- New building, basement

- Shared kitchenette, living space/bedroom
- Sofa bed 140 x 200 cm

32.9 m<sup>2</sup> - Period building, ground floor

- Living space with kitchenette and separate bedroom
- Bed 160 x 200 cm