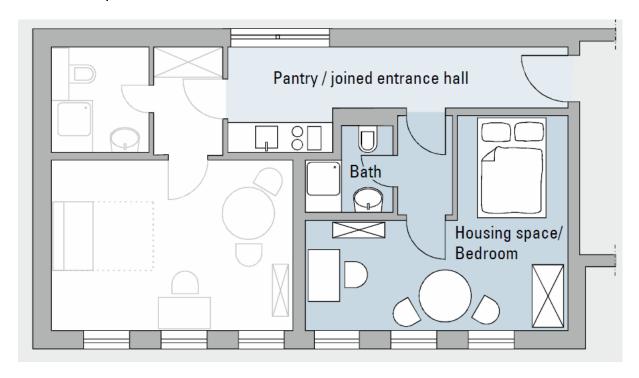

 $21.4 \text{ m}^2$  - New building, basement

- Shared kitchenette, living space/bedroom
- Bed 140 x 200 cm

# **Apartment 2**

23.5 m<sup>2</sup>- New building, basement

- Shared kitchenette, living space/bedroom
- Sofa bed 140 x 200 cm

32.9 m<sup>2</sup> - Period building, ground floor

- Living space with kitchenette and separate bedroom
- Bed 160 x 200 cm