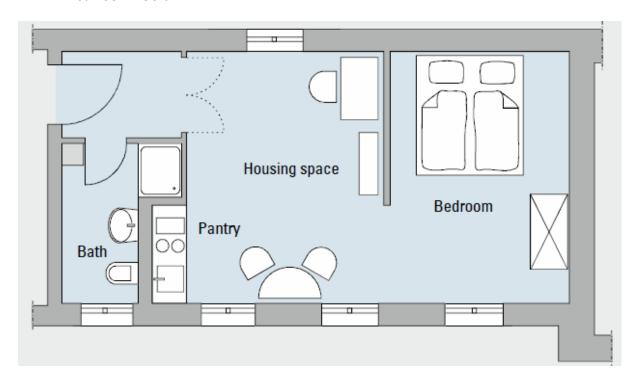

# **Apartment 2**

23.5 m<sup>2</sup>- New building, basement

- Shared kitchenette, living space/bedroom
- Sofa bed 140 x 200 cm

32.9 m<sup>2</sup> - Period building, ground floor

- Living space with kitchenette and separate bedroom
- Bed 160 x 200 cm