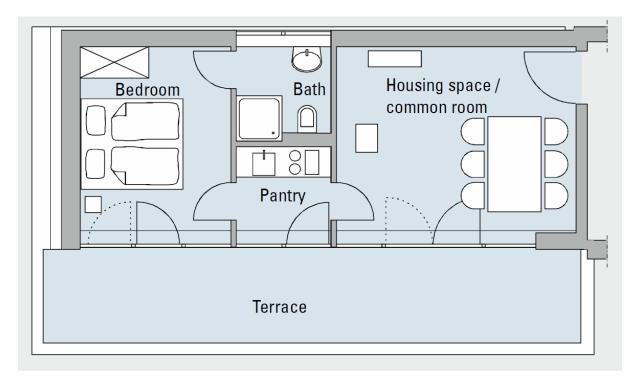

### **Apartment 6**

31.3 m<sup>2</sup> - Period building, top floor

- Living space with kitchenette and separate bedroom
- Bed 160 x 200 cm

46.6 m<sup>2</sup> - New building, attic housing including terrace

- Separate kitchen in the entrance, bedroom and living space and common room.
- Bed 160 x 200 cm

The common room is furnished with a table and six chairs and can be completely separated from the bedroom. Kitchen and bathroom are then connected to the common room, which can also be used separately as a meeting and recreation room.